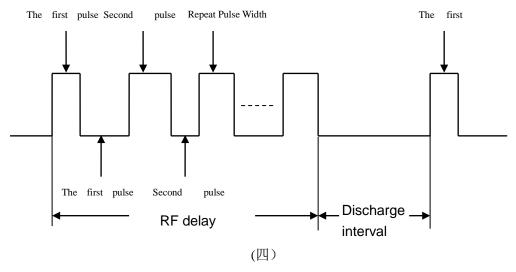

A total treatment parameters adjustable 8 (shown in Figure IV):

Adjust the pulse interval pulse therapy, adjustment range  $(1 \sim 4S)$  seconds, you can directly click adjustment;

<u>∏</u>...] 3S

• The number of pulse modulation therapy, adjustment range (1 to 6), directly click to adjust;

- **The first pulse width:** Adjusting the pulse width of the first pulse, when the pulse width of the single pulse is applied, when the multi-pulse applied to the first pulse width adjustment range  $(1 \sim 10 \text{ms})$ , 0.1ms steps.
- **The first pulse interval:** Adjust the first pulse and auxiliary pulse delay (second pulse) between the adjustment range (1 ~ 100ms), 1ms steps.
- Second pulse width: Adjusting the auxiliary pulse (second pulse) of the pulse width, the application is not displayed when a single pulse, the adjustment range  $(1 \sim 10 \text{ms})$ , 0.1ms steps.
- **Second pulse interval:** Delay adjustment auxiliary pulse (second pulse) and the repeating pulse (pulse and after the third pulse) between the single pulse application does not show, the adjustment range (1 ~ 100ms), 1ms step.
- **Repeat Pulse Width:** Adjustment repetitive pulses (third pulse and after) the pulse width of the single pulse application time is not displayed adjustment range  $(1 \sim 10 \text{ms})$ , 0.1ms steps.

#### Pulse output diagram