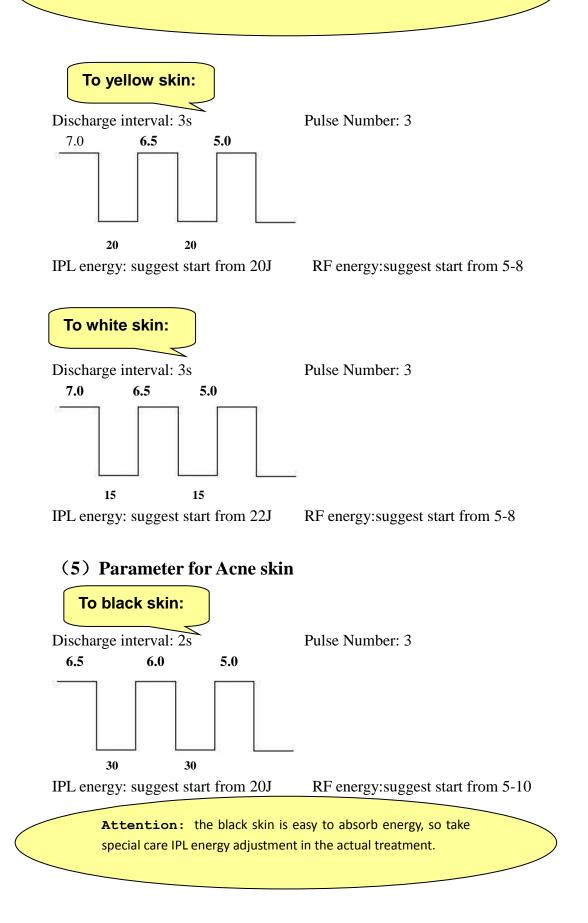

IPL energy in turn.



IPL energy: suggest start from 22J/cm2 RF energy:suggest start from 5-8 According to the actual condition of patients, to adjust the IPL energy in turn.





IPL energy: suggest start from 22JRF energy:suggest start from 10JAccording to the actual condition of patients, to adjust the IPLenergy in turn.

Attention: It can be increasing the value, according to the actual conditions of the patients; generally, the best treatment results are stinging sensation under tissue, which is acceptable.



(2) Parameter for Freckle removal





## (3) Parameter for Skin rejuvenation





IPL energy: suggest start from 22J RF energy:suggest start from 3-5

**Attention:** the black skin is easy to absorb energy, so take special care IPL energy adjustment in the actual treatment.





30 30 RF energy:suggest start from 5-8 IPL energy: suggest start from 15J Attention: the black skin is easy to absorb energy, so take

special care IPL energy adjustment in the actual treatment.



Pulse Number: 3

IPL energy: suggest start from 10J

15

6.5

5.0

7.0

15

RF energy:suggest start from 10J



# III. RF PART

## **I.**How to use the **RF**

# **RF** Operate pattern







## **II.RF Treatment Procedure**

#### **1**.Operateion technigue:

Let the treatment probe touch the target area ad mover(Or Slide)from the inner to the outer and round and round and from the lower place to the higher, when you do the treatment ont he upper lid,Pls move a bit more quickly,when the gel on the face get drier, please add some GEL and go on with the treatment.



Operation diagram for RF t