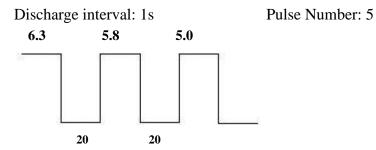

30 30 RF energy:suggest start from 5-8 IPL energy: suggest start from 15J Attention: the black skin is easy to absorb energy, so take

special care IPL energy adjustment in the actual treatment.

Pulse Number: 3