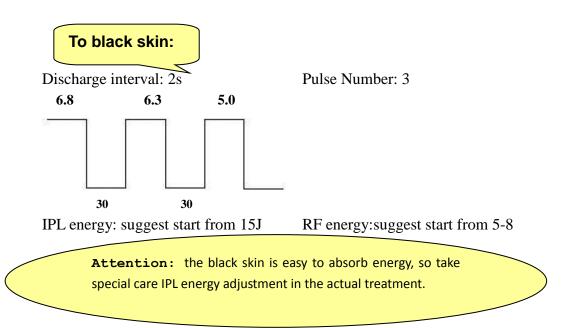

## (3) Parameter for Skin rejuvenation

IPL energy: suggest start from 22J RF energy:suggest start from 3-5

**Attention:** the black skin is easy to absorb energy, so take special care IPL energy adjustment in the actual treatment.

30 30 RF energy:suggest start from 5-8 IPL energy: suggest start from 15J Attention: the black skin is easy to absorb energy, so take

special care IPL energy adjustment in the actual treatment.

Pulse Number: 3