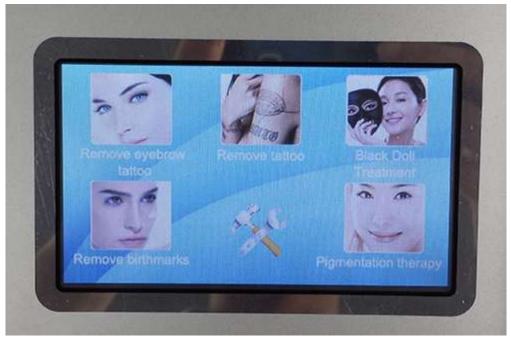

#### Application

To wipe out tatoos, to eliminate eyebrow cleaning, eye-line cleaning, age spots, birthmard, etc.