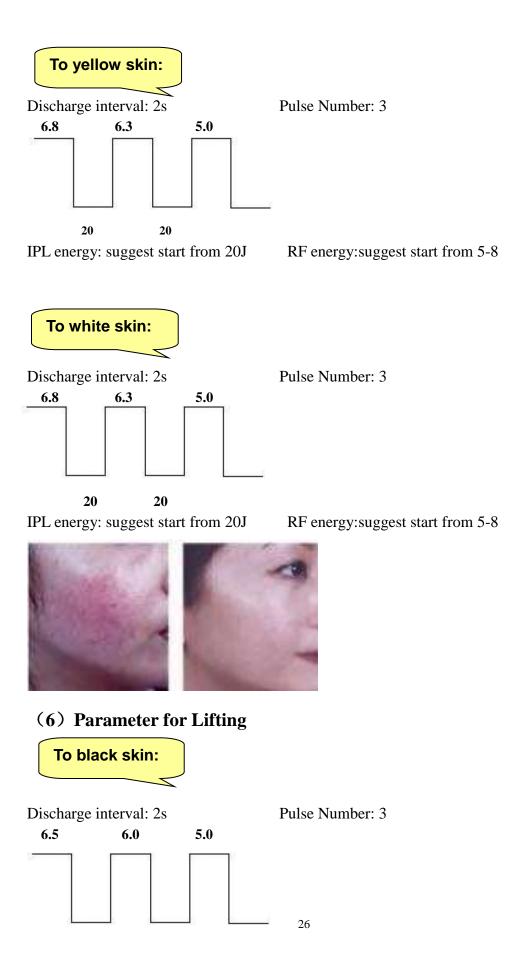

PL energy in turn.



IPL energy: suggest start from 22J/cm2 RF energy:suggest start from 5-8 According to the actual condition of patients, to adjust the IPL energy in turn.





IPL energy: suggest start from 22JRF energy:suggest start from 10JAccording to the actual condition of patients, to adjust the IPLenergy in turn.

Attention: It can be increasing the value, according to the actual conditions of the patients; generally, the best treatment results are stinging sensation under tissue, which is acceptable.



(2) Parameter for Freckle removal





## (3) Parameter for Skin rejuvenation





IPL energy: suggest start from 22J RF energy:suggest start from 3-5

**Attention:** the black skin is easy to absorb energy, so take special care IPL energy adjustment in the actual treatment.





30 30 RF energy:suggest start from 5-8 IPL energy: suggest start from 15J Attention: the black skin is easy to absorb energy, so take

special care IPL energy adjustment in the actual treatment.



Pulse Number: 3

IPL energy: suggest start from 10J

15

6.5

5.0

7.0

15

RF energy:suggest start from 10J



# III. RF PART

## **I.**How to use the **RF**

# **RF** Operate pattern







## **II.RF Treatment Procedure**

#### **1**.Operateion technigue:

Let the treatment probe touch the target area ad mover(Or Slide)from the inner to the outer and round and round and from the lower place to the higher, when you do the treatment ont he upper lid,Pls move a bit more quickly,when the gel on the face get drier, please add some GEL and go on with the treatment.



Operation diagram for RF tre