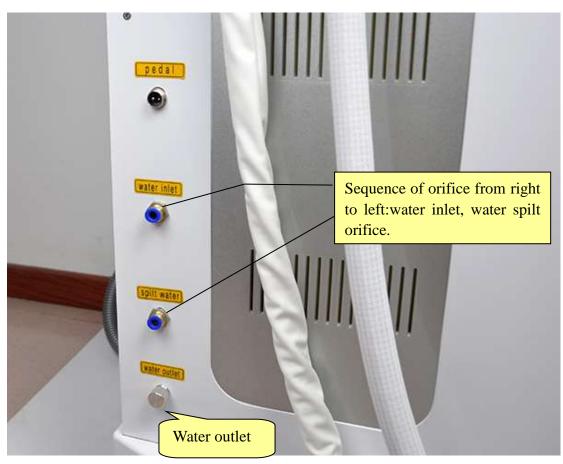

After above operation, Keep  $22^{\circ}$ C -  $28^{\circ}$ C temperature and the humidity not more than 20% in the treatment room. Finally input water and function test.

d. Input water:

one piece of water funnel, and one piece of water tube

#### (4). How to know enough water input?

Please observe water spilt, water spill automatically from the water spilt, means enough water input.

(5). Draw out water pipe and water funnel.

#### Note: change water every 10-15 days approximate.