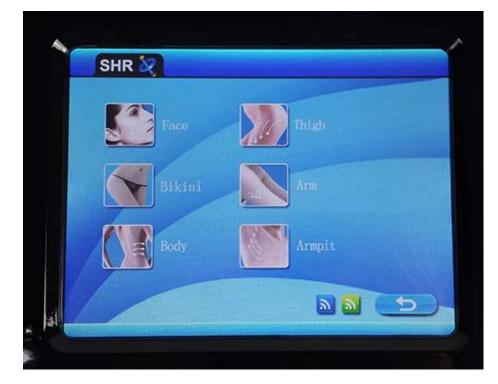

he pump. We suggest do as following:

a. Pull the handle ,Turn on machine, when show the first LCD display, please do not do any other operation.

b.Let the handle put the earth Lower than the machine . Check the probe whether cooling well . If no, write the next step .

c. Button the water injection , until it spurt the water ,then turn off machine . Look at the picture .

D. Connect the probe well . Turn on the machine .

# 5. Operation

# -: Splash Screen:

Turn on the power switch device, the display into the interface.



Picture 1 Screen

# $\square$ : Select interface language:

Click"Setting"into the language selection screen



choose

and

Picture 2 language selection screen

Click on the arrow, you can set different national language choice.

 $\equiv$ : Interface Introduction



## **SHR Treatment interface**

## E light therapy interface

| ~                    |                   |        |
|----------------------|-------------------|--------|
|                      | E Light           |        |
| Start work<br>button |                   | ick to |
| Stop work            | Start Stop N Stop | 1u     |
|                      |                   |        |
|                      |                   |        |



- After entering treatment mode selection screen, shown in Figure 2. Press the "Ready" button to trigger the head and automatically charge the capacitor when charging is completed to enter treatment, press the "standby" button to turn the head, enters the standby state.
- **Treatment records:** Display (3 E light therapy mode) current treatment records,