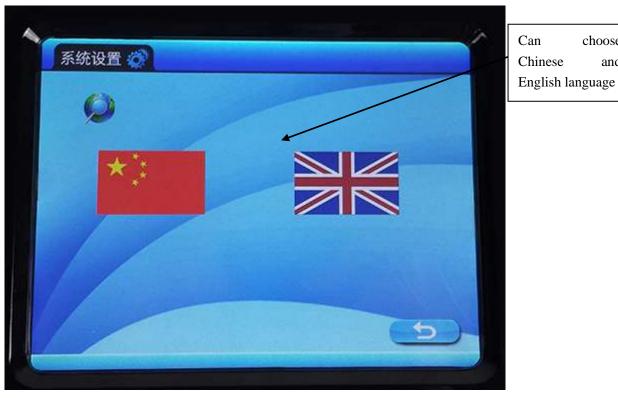

# $\square$ : Select interface language:

Click"Setting"into the language selection screen

choose

and

Picture 2 language selection screen

Click on the arrow, you can set different national language choice.

 $\equiv$ : Interface Introduction