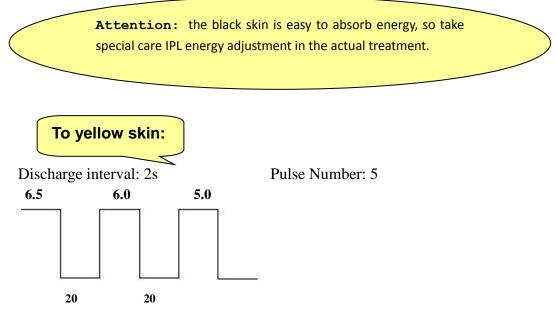

## (3) Parameter for Skin rejuvenation

IPL energy: suggest start from 22J RF energy:suggest start from 3-5

**Attention:** the black skin is easy to absorb energy, so take special care IPL energy adjustment in the actual treatment.