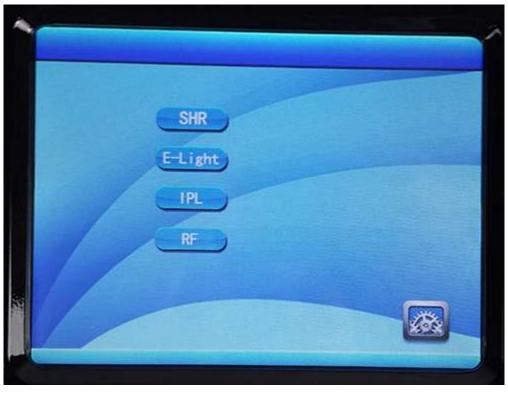

# -: Splash Screen:

Turn on the power switch device, the display into the interface.

Picture 1 Screen

## **SHR Treatment interface**