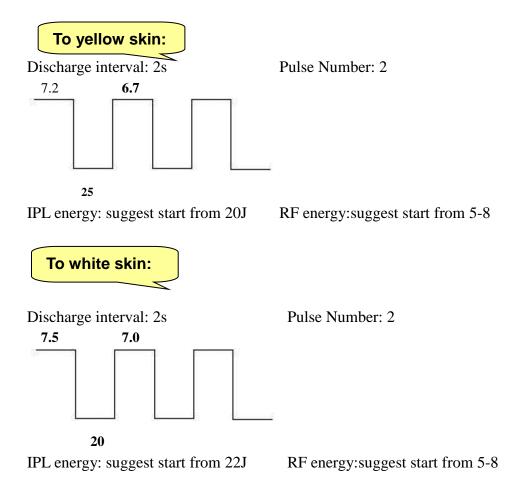

IPL energy: suggest start from 10J

15

6.5

5.0

7.0

15

RF energy:suggest start from 10J