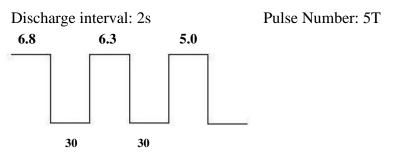

30 30 RF energy:suggest start from 5-8 IPL energy: suggest start from 15J Attention: the black skin is easy to absorb energy, so take

special care IPL energy adjustment in the actual treatment.

Pulse Number: 3