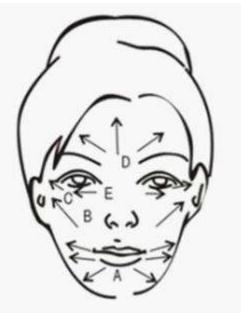

#### **1**.Operateion technigue:

Let the treatment probe touch the target area ad mover(Or Slide)from the inner to the outer and round and round and from the lower place to the higher, when you do the treatment ont he upper lid,Pls move a bit more quickly,when the gel on the face get drier, please add some GEL and go on with the treatment.

#### 2.Face

(Including cheek,eye,forhead,lip,neck) Operation procedure( About 50minutes for whole face,15- 20 minutes for neck)

- 1) Carry out a skin evaluation before treatment.
- 2) Clean skin
- 3) Tone skin
- 4) Massage with GEL
- 5) Clean skin
- 6) Smear gel on skin and apply treatment with trobe.
- 7) Let the probe touch the skin and make treatment