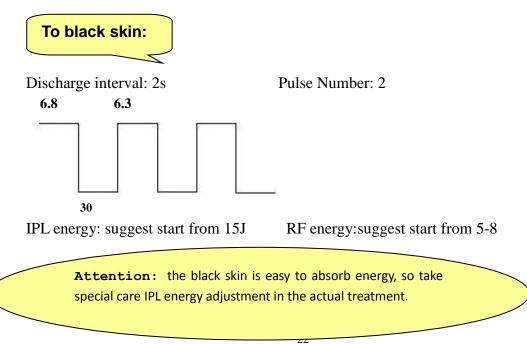

## (3) Parameter for Skin rejuvenation

IPL energy: suggest start from 22J RF energy:suggest start from 3-5

**Attention:** the black skin is easy to absorb energy, so take special care IPL energy adjustment in the actual treatment.