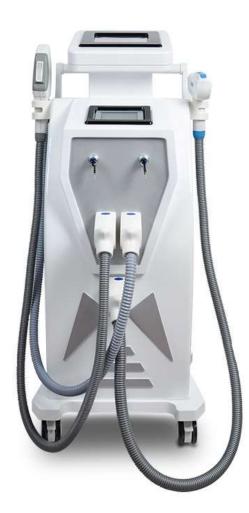

# 3 IN 1 OPT +ND YAG LASER+RF BEAUTY MACHINE



— User manual

# **USERMANUAL MANUAL**

| E-light & Laser Series             | 3     |
|------------------------------------|-------|
| Safety notice                      | 4-6   |
| E-light part                       |       |
| Theory                             | 7-8   |
| Function & course of treatment     | 9     |
| Installation                       | 10-13 |
| Operation                          | 14-19 |
| Parameters of each treatment       | 20-29 |
| RF part                            |       |
| Laser part                         |       |
| Theory                             | 30    |
| Operation                          | 31-32 |
| Skin care after treatment          | 33    |
| Compare effect                     | 34    |
| Taboos                             | 35    |
| Tech