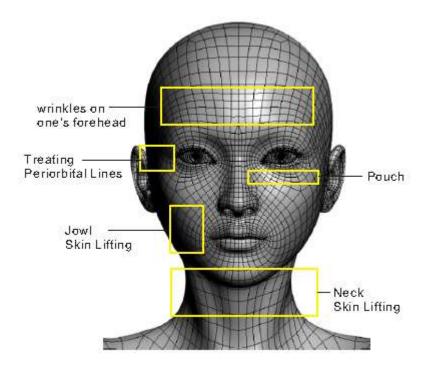

#### 1.3-1. Wrinkle removal, facelift, skin lift.

**Theory:** It combines E-light (IPL and RF) technique, that is also said electromagnetic wave and IPL heat energy, to increase dermis layer temperature, stimulate collagen fibre rebirth and rearrangement, so as to do wrinkle removal, face lift and lift skin without pain.

**Safety:** Cause it mainly uses RF energy to penetrate hypodermal 15MM, acts on dermis layer, and very low influence on epidermis, collects main energy on target texture, so-called very safe.

#### **Curative effect**

After one treatment, the heated subcutaneous fiber shrinks instantly, therefore fins wrinkles are improved, and skin becomes tender, sommth and compact. After onecourse of treatment: the collagen protein is regenerated for long term, skin becomes tender and smooth, wrikles are reduced, and skin is tightened and compact.

#### Q: What kinds of dermatitis can E-Light treat? How's the effect?

A: E-Light has a wide range of light therapy, almost covers all of the former ones, including: lifting, rejuvenation, hair removal, remove rough skin, tender skin, sunburn, age pigment and freckles etc. Further more, E-Light has more effective treatment on flipperty - floppery skin, especially on the neck relaxed skin.