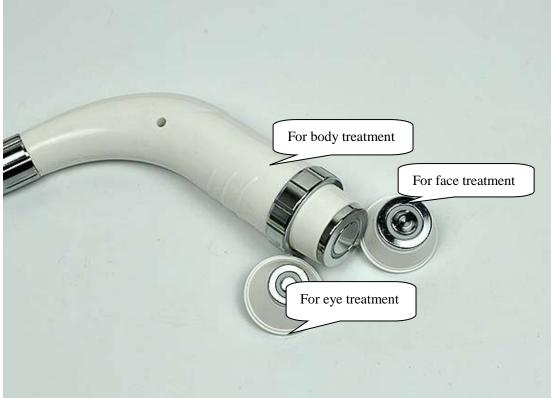

#### ★ Technical Parameter

| IPL system  |                                                       |
|-------------|-------------------------------------------------------|
| Handle mode | Filters handle, sapphire handle and high power handle |