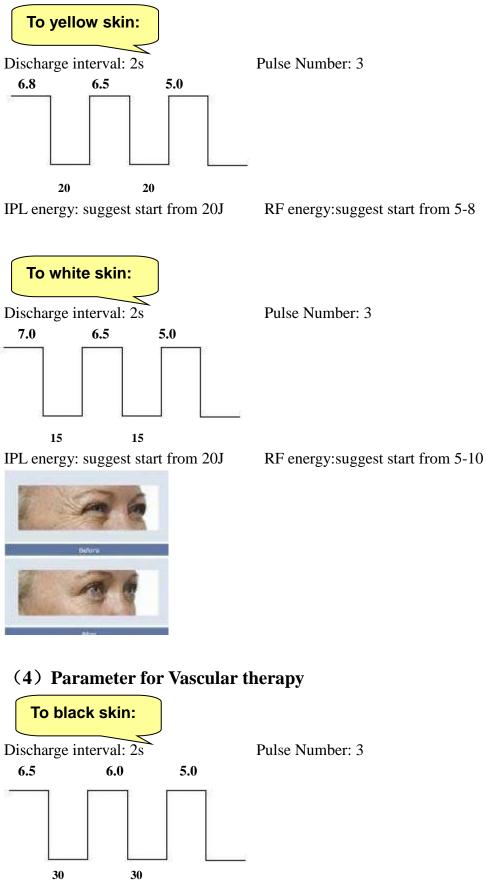

IPL energy: suggest start from 10J

15

6.5

5.0

7.0

15

RF energy:suggest start from 10J