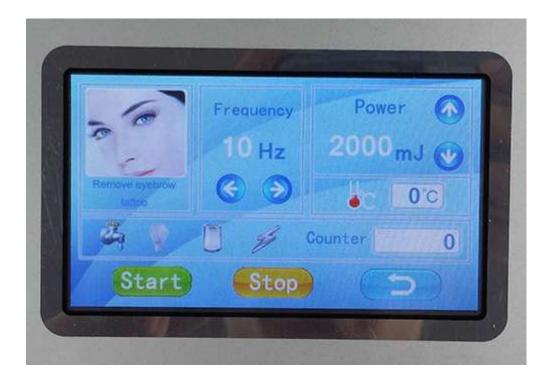

## 2. Operation

Install the correct probe on the handle ,turm on the key for ND-YAG laser ,the screen will show as follows :

Choice Laser system , showing as follows :

# **Operation Steps**

a. Filling water.

b. Choose Treatment head:1064nm or 532nm, Then fix it in the laser handle
c.Adjust the power enegy and frequency
d.Open the direct-Light
e.Click "Strat "button ,now treating
f.After finish treatment , click "Stop" botton . Then click "Return" to the mode slection interface .