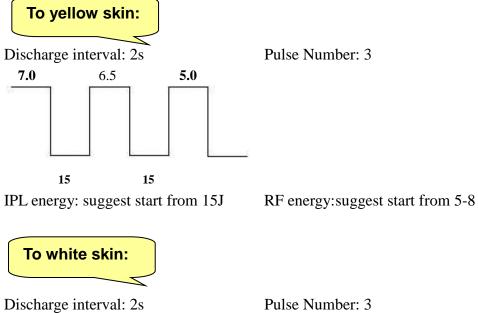

30 30 RF energy:suggest start from 5-8 IPL energy: suggest start from 15J Attention: the black skin is easy to absorb energy, so take

special care IPL energy adjustment in the actual treatment.

Pulse Number: 3

IPL energy: suggest start from 10J

15

6.5

5.0

7.0

15

RF energy:suggest start from 10J