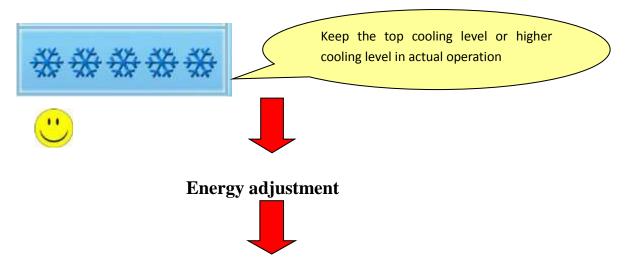

Cooling adjustment, Keep the top cooling level or higher cooling

Counter

First pulse interval: 1 - 99 Attention:

During the process of parameter adjustment or parameter settings, do not press the control button on handle, after the adjustment or settings and want to start the treatment, and then press the control button.