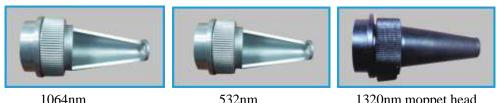

## Laser head

532nm

1320nm moppet head

532nm(round)

1064nm(square)

# **Operation Steps**

a. Filling water.

b. Choose Treatment head:1064nm or 532nm, Then fix it in the laser handle
c.Adjust the power enegy and frequency
d.Open the direct-Light
e.Click "Strat "button ,now treating
f.After finish treatment , click "Stop" botton . Then click "Return" to the mode slection interface .