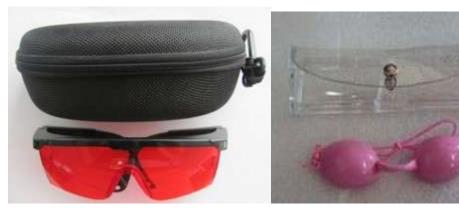

# 1) 【 Components of the device 】

♦ Assembly parts

Power line Water pipe Water funnel Professional protective glasses Professional protective eye patch

## **Pictures**

protective glasses for doctor

protective eyepatch for patient